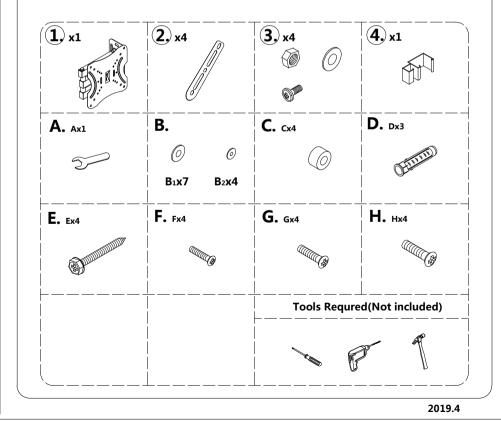

assembly.

Do not place very hot/cold objects on top of any surface. Always use a coaster or mat. Never leave liquids on the surface: Clean immediately with a mild soap and a damp cloth. Never use scouring powder based cleanser. Don't touch the glass surface with a hard/acute object it may cause the glass to shatter.

DO NOT ASSUME CHILD SAFETY WITH ANY PIECE OF FURNITURE! Do not allow children to climb on furniture. Improper use can cause death or serious injury. If you are placing a TV on top use safety straps on your TV to prevent the risk of a toppling television. Furniture straps fastened to a wall can also be used to help ensure safety.

Damaged parts or furniture put together incorrectly can lead to serious injuries. Make sure to follow instructions correctly.



## **Parts list**