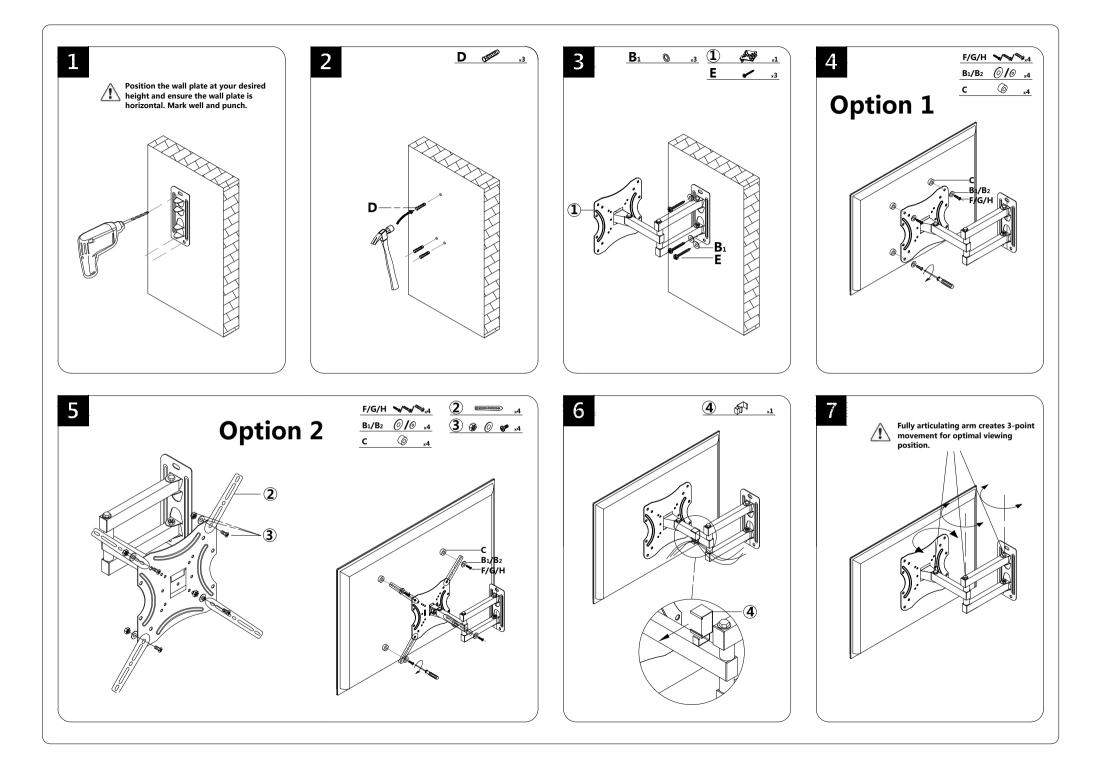

sembly.

Do not place very hot/cold objects on top of any surface. Always use a coaster or mat. Never leave liquids on the surface: Clean immediately with a mild soap and a damp cloth. Never use scouring powder based cleanser. Don't touch the glass surface with a hard/acute object it may cause the glass to shatter.

DO NOT ASSUME CHILD SAFETY WITH ANY PIECE OF FURNITURE! Do not allow children to climb on furniture. Improper use can cause death or serious injury. If you are placing a TV on top use safety straps on your TV to prevent the risk of a toppling television. Furniture straps fastened to a wall can also be used to help ensure safety.

Damaged parts or furniture put together incorrectly can lead to serious injuries. Make sure to follow instructions correctly.



## **Parts list**