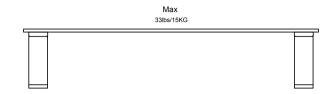

ation to avoid injury.



Do not place very hot/cold objects on top of any surface. Always use a coaster or mat. Never leave liquids on the surface: Clean immediately with a mild soap and a damp cloth. Never use scouring powder based cleanser. Don't touch the glass surface with a hard/acute object it may cause the glass to shatter.

## DO NOT ASSUME CHILD SAFETY WITH ANY PIECE OF FURNITURE!



Do not allow children to climb on furniture. Improper use can cause death or serious injury. If you are placing a TV on top use safety straps on your TV to prevent the risk of a toppling television. Furniture straps fastened to a wall can also be used to help ensure safety.

Damaged parts or furniture put together incorrectly can lead to serious injuries. Make sure to follow instructions correctly.