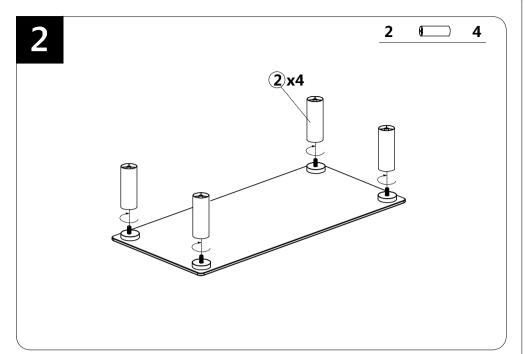

## Notice

Read this assembly manual carefully, and verify that you have all the parts listed before you begin. Keep your assembly manual for future reference.

Protect finishes by placing furniture pieces on a soft carpeted surface during assembly.