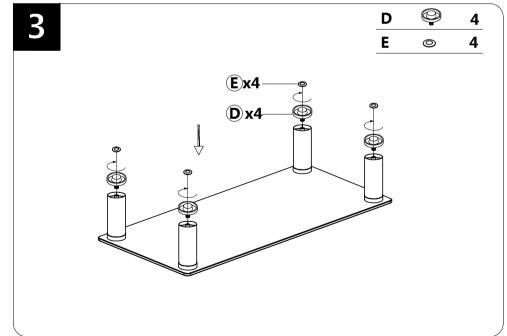

## Notice

Read this assembly manual carefully, and verify that you have all the parts listed before you begin. Keep your assembly manual for future reference.

Protect finishes by placing furniture pieces on a soft carpeted surface during assembly.