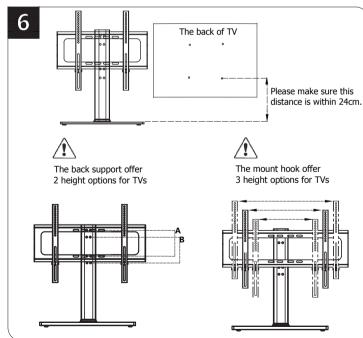

Do not place very hot/cold objects on top of any surface. Always use a coaster or mat. Never leave liquids on the surface: Clean immediately with a mild soap and a damp cloth. Never use scouring powder based cleanser. Don't touch the glass surface with a hard/acute object it may cause the glass to shatter.

## DO NOT ASSUME CHILD SAFETY WITH ANY PIECE OF FURNITURE!



Do not allow children to climb on furniture. Improper use can cause death or serious injury. If you are placing a TV on top use safety straps on your TV to prevent the risk of a toppling television. Furniture straps fastened to a wall can also be used to help ensure safety.

Damaged parts or furniture put together incorrectly can lead to serious injuries. Make sure to follow instructions correctly.





2018.11