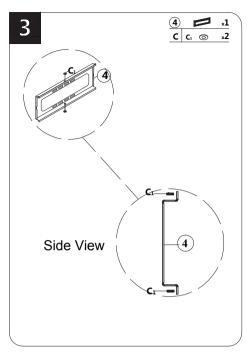

jury.



Do not place very hot/cold objects on top of any surface. Always use a coaster or mat. Never leave liquids on the surface: Clean immediately with a mild soap and a damp cloth. Never use scouring powder based cleanser. Don't touch the glass surface with a hard/acute object it may cause the glass to shatter.

## DO NOT ASSUME CHILD SAFETY WITH ANY PIECE OF FURNITURE!



Do not allow children to climb on furniture. Improper use can cause death or serious injury. If you are placing a TV on top use safety straps on your TV to prevent the risk of a toppling television. Furniture straps fastened to a wall can also be used to help ensure safety.

Damaged parts or furniture put together incorrectly can lead to serious injuries. Make sure to follow instructions correctly.





2018.11