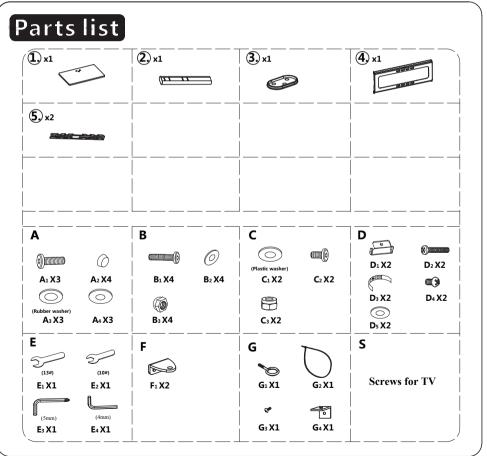

ion to avoid injury.



Do not place very hot/cold objects on top of any surface. Always use a coaster or mat. Never leave liquids on the surface: Clean immediately with a mild soap and a damp cloth. Never use scouring powder based cleanser. Don't touch the glass surface with a hard/acute object it may cause the glass to shatter.

## DO NOT ASSUME CHILD SAFETY WITH ANY PIECE OF FURNITURE!



Do not allow children to climb on furniture. Improper use can cause death or serious injury. If you are placing a TV on top use safety straps on your TV to prevent the risk of a toppling television. Furniture straps fastened to a wall can also be used to help ensure safety.

Damaged parts or furniture put together incorrectly can lead to serious injuries. Make sure to follow instructions correctly.





2018.11