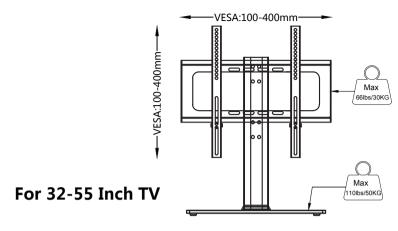

ation to avoid injury.



Do not place very hot/cold objects on top of any surface. Always use a coaster or mat. Never leave liquids on the surface: Clean immediately with a mild soap and a damp cloth. Never use scouring powder based cleanser. Don't touch the glass surface with a hard/acute object it may cause the glass to shatter.

## DO NOT ASSUME CHILD SAFETY WITH ANY PIECE OF FURNITURE!



Do not allow children to climb on furniture. Improper use can cause death or serious injury. If you are placing a TV on top use safety straps on your TV to prevent the risk of a toppling television. Furniture straps fastened to a wall can also be used to help ensure safety.

Damaged parts or furniture put together incorrectly can lead to serious injuries. Make sure to follow instructions correctly.





2018.11