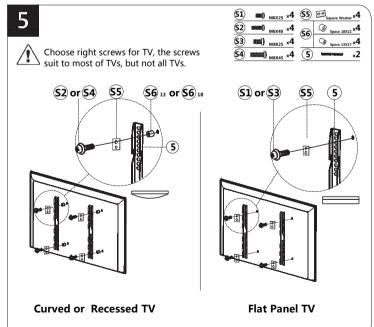

.



Do not place very hot/cold objects on top of any surface. Always use a coaster or mat. Never leave liquids on the surface: Clean immediately with a mild soap and a damp cloth. Never use scouring powder based cleanser. Don't touch the glass surface with a hard/acute object it may cause the glass to shatter.

## DO NOT ASSUME CHILD SAFETY WITH ANY PIECE OF FURNITURE!



Do not allow children to climb on furniture. Improper use can cause death or serious injury. If you are placing a TV on top use safety straps on your TV to prevent the risk of a toppling television. Furniture straps fastened to a wall can also be used to help ensure safety.

Damaged parts or furniture put together incorrectly can lead to serious injuries. Make sure to follow instructions correctly.





2018.11