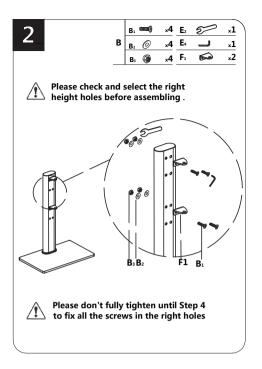

injury.



Do not place very hot/cold objects on top of any surface. Always use a coaster or mat. Never leave liquids on the surface: Clean immediately with a mild soap and a damp cloth. Never use scouring powder based cleanser. Don't touch the glass surface with a hard/acute object it may cause the glass to shatter.

## DO NOT ASSUME CHILD SAFETY WITH ANY PIECE OF FURNITURE!



Do not allow children to climb on furniture. Improper use can cause death or serious injury. If you are placing a TV on top use safety straps on your TV to prevent the risk of a toppling television. Furniture straps fastened to a wall can also be used to help ensure safety.

Damaged parts or furniture put together incorrectly can lead to serious injuries. Make sure to follow instructions correctly.





2018.11