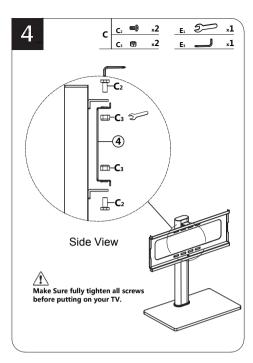

ry.



Do not place very hot/cold objects on top of any surface. Always use a coaster or mat. Never leave liquids on the surface: Clean immediately with a mild soap and a damp cloth. Never use scouring powder based cleanser. Don't touch the glass surface with a hard/acute object it may cause the glass to shatter.

## DO NOT ASSUME CHILD SAFETY WITH ANY PIECE OF FURNITURE!



Do not allow children to climb on furniture. Improper use can cause death or serious injury. If you are placing a TV on top use safety straps on your TV to prevent the risk of a toppling television. Furniture straps fastened to a wall can also be used to help ensure safety.

Damaged parts or furniture put together incorrectly can lead to serious injuries. Make sure to follow instructions correctly.





2018.11