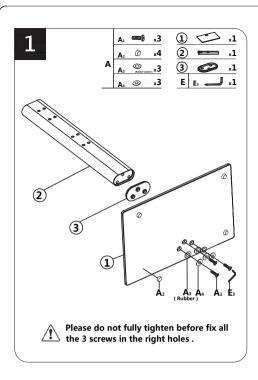

d injury.



Do not place very hot/cold objects on top of any surface. Always use a coaster or mat. Never leave liquids on the surface: Clean immediately with a mild soap and a damp cloth. Never use scouring powder based cleanser. Don't touch the glass surface with a hard/acute object it may cause the glass to shatter.

## DO NOT ASSUME CHILD SAFETY WITH ANY PIECE OF FURNITURE!



Do not allow children to climb on furniture. Improper use can cause death or serious injury. If you are placing a TV on top use safety straps on your TV to prevent the risk of a toppling television. Furniture straps fastened to a wall can also be used to help ensure safety.

Damaged parts or furniture put together incorrectly can lead to serious injuries. Make sure to follow instructions correctly.





2018.11