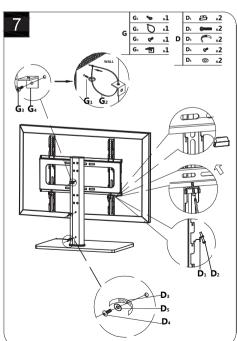

Do not place very hot/cold objects on top of any surface. Always use a coaster or mat. Never leave liquids on the surface: Clean immediately with a mild soap and a damp cloth. Never use scouring powder based cleanser. Don't touch the glass surface with a hard/acute object it may cause the glass to shatter.

## DO NOT ASSUME CHILD SAFETY WITH ANY PIECE OF FURNITURE!



Do not allow children to climb on furniture. Improper use can cause death or serious injury. If you are placing a TV on top use safety straps on your TV to prevent the risk of a toppling television. Furniture straps fastened to a wall can also be used to help ensure safety.

Damaged parts or furniture put together incorrectly can lead to serious injuries. Make sure to follow instructions correctly.





2018.11