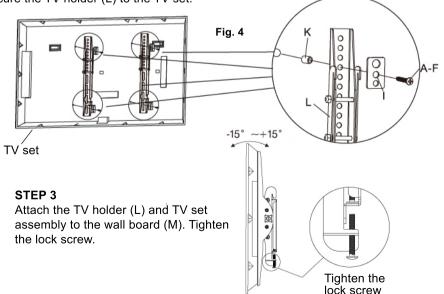

## STEP 2

Place the A-F bolt into the spacer (I) and then attach the spacer (I) to the TV holder (L). Next, align the TV holder (L) with the TV set mounting holes and place washers (K) in between them as shown in Fig. 4. Tighten the A-F bolts to secure the TV holder (L) to the TV set.