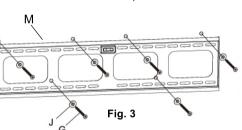

#### STEP 1

Drill into the wall and place six 10x50 concrete anchors (H) into the holes as shown in Fig. 1 and 2.

Next, attach the wall board (M) to the wall using six lag bolts (G) and spacers (J) as shown in the Fig. 3.

Use a spirit level to ensure the wall

board (M) installation is levelled.