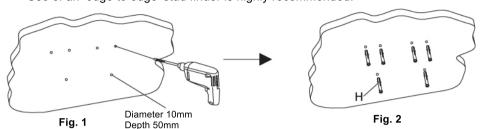

#### STEP 1

Drill into the wall and place six 10x50 concrete anchors (H) into the holes as shown in Fig. 1 and 2.

Next, attach the wall board (M) to the wall using six lag bolts (G) and spacers (J) as shown in the Fig. 3.