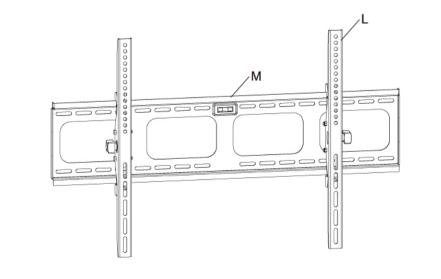

#### STEP 1

Drill into the wall and place six 10x50 concrete anchors (H) into the holes as shown in Fig. 1 and 2.

Next, attach the wall board (M) to the wall using six lag bolts (G) and spacers (J) as shown in the Fig. 3.

Use a spirit level to ensure the wall

board (M) installation is levelled.

## STEP 2

Place the A-F bolt into the spacer (I) and then attach the spacer (I) to the TV holder (L). Next, align the TV holder (L) with the TV set mounting holes and place washers (K) in between them as shown in Fig. 4. Tighten the A-F bolts to secure the TV holder (L) to the TV set.