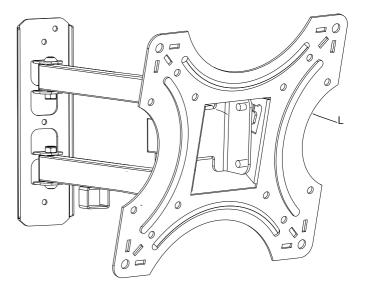

Step 3:Put the well mounted TV board (M) with screen to the wall board (L). Finally tight the lock screw.  $_{-5-12^{\circ}}$ 