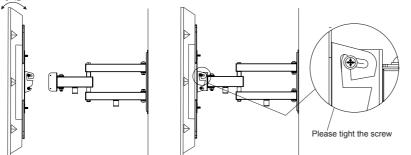

Step 3:Put the well mounted TV board (M) with screen to the wall board (L). Finally tight the lock screw.  $_{-5-12^{\circ}}$ 