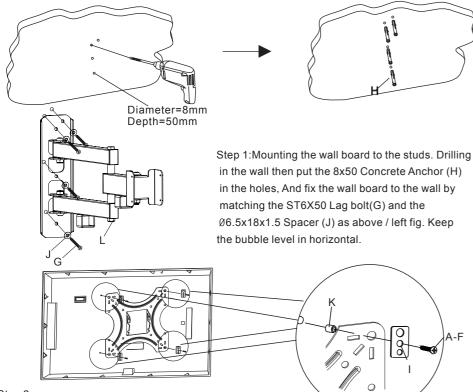

Step 3:Put the well mounted TV board (M) with screen to the wall board (L). Finally tight the lock screw.  $_{-5-12^{\circ}}$ 

### Parts list

| Parts name           | Parts quantity | Index |
|----------------------|----------------|-------|
| Bolt M5x16           | 4              | А     |
| Bolt M5x30           | 4              | В     |
| Bolt M6x16           | 4              | С     |
| Bolt M6x30           | 4              | D     |
| Bolt M8x16           | 4              | E     |
| Bolt M8x30           | 4              | F     |
| Lag bolt St6x50      | 4              | G     |
| Concrete anchor 8x50 | 4              | Н     |
| Spacer with 3 holes  | 4              | I     |
| Ø6.5x18x1.5 Spacer   | 4              | J     |
| Ø8.5x18x15 Washer    | 4              | К     |
| wall board           | 1              | L     |
|                      | •              |       |