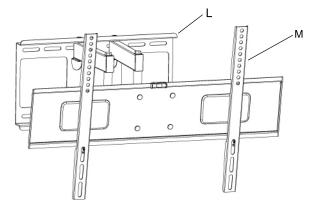

### **PARTS LIST**

| PART                  | QTY | INDEX |
|-----------------------|-----|-------|
| Bolt M5x16            | 4   | Α     |
| Bolt M5x30            | 4   | В     |
| Bolt M6x16            | 4   | С     |
| Bolt M6x30            | 4   | D     |
| Bolt M8x16            | 4   | E     |
| Bolt M8x30            | 4   | F     |
| Lag bolt St8x50       | 4   | G     |
| Concrete anchor 10x50 | 4   | Н     |
| Spacer with 3 holes   | 4   | 1     |
| Ø8.5x18x1.5 Spacer    | 4   | J     |
| Ø8.5x18x15 Washer     | 4   | К     |
| Wall board            | 1   | L     |
| TV holder             | 2   | М     |
|                       | •   |       |

### **INSTALLATION STEPS**