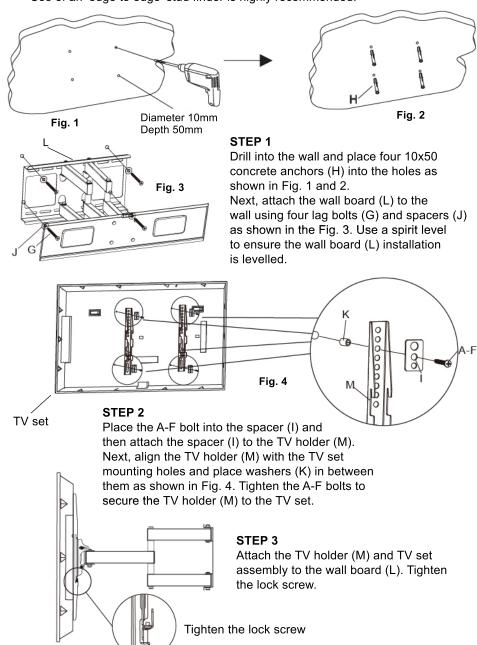

#### WARNING

- 1. Tighten screws firmly but do not over tighten. Over tightening can damage the screws and greatly reduce their holding strength.
- 2. Ensure mounting screws are anchored in the centre of the studs. Use of an 'edge to edge' stud finder is highly recommended.





## **INSTALLATION INSTRUCTIONS**

**MODEL: TV-MOUNT-B-DOUB-08MT** 











600mmx400mm

# **A** WARNING

- Please read these instructions carefully before installing this product to avoid product damage and personal injury.
- 2. Please refer to the manufacturer's installation recommendations for the required distance away from wall to avoid the risk of property damage.
- 3. This product should only be installed by a person of good mechanical aptitude with basic building experience and can fully understand the instructions.
- 4. Ensure that the supporting surface will be able to safely support the combined load of the product and all other attached equipment and
- 5. Never exceed the maximum load capacity of the product.
- 6. If mounting to wall studs, ensure that the mounting screws