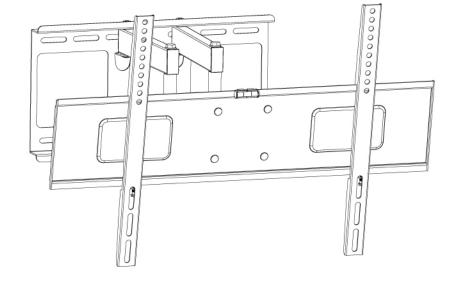

### **PARTS LIST**

| PART                  | QTY | INDEX |
|-----------------------|-----|-------|
| Bolt M5x16            | 4   | Α     |
| Bolt M5x30            | 4   | В     |
| Bolt M6x16            | 4   | С     |
| Bolt M6x30            | 4   | D     |
| Bolt M8x16            | 4   | E     |
| Bolt M8x30            | 4   | F     |
| Lag bolt St8x50       | 4   | G     |
| Concrete anchor 10x50 | 4   | Н     |
| Spacer with 3 holes   | 4   | 1     |
| Ø8.5x18x1.5 Spacer    | 4   | J     |
| Ø8.5x18x15 Washer     | 4   | К     |
| Wall board            | 1   | L     |
| TV holder             | 2   | М     |
|                       | •   |       |

### **INSTALLATION STEPS**