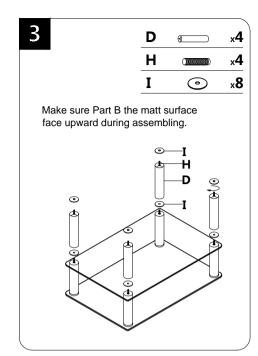

#### Parts list

2018.12

There are 3 options if you want to customize the shelf distance.