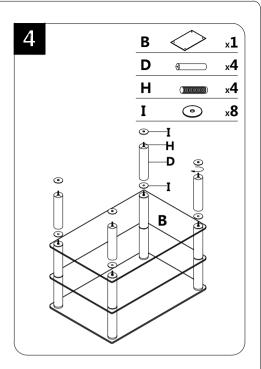

#### Parts list

2018.12

There are 3 options if you want to customize the shelf distance.