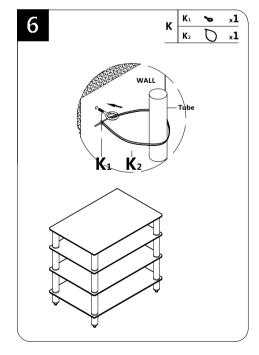

#### DO NOT ASSUME CHILD SAFETY WITH ANY PIECE OF FURNITURE!

Do not allow children to climb on furniture. Improper use can cause death or serious injury. If you are placing a TV on top use safety straps on your TV to prevent the risk of a toppling television. Furniture straps fastened to a wall can also be used to help ensure safety.