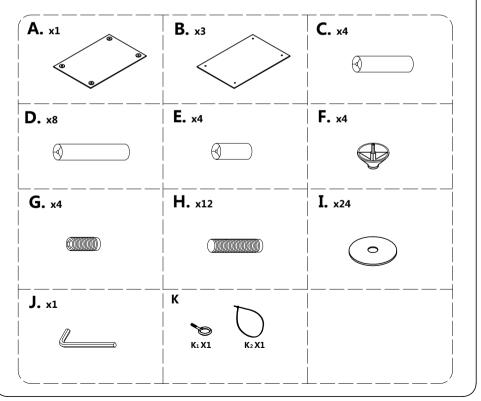

#### Parts list

2018.12

There are 3 options if you want to customize the shelf distance.