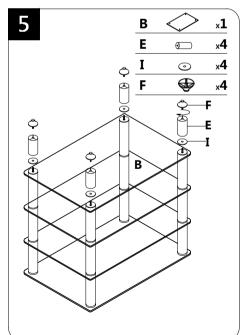

#### Parts list

2018.12

There are 3 options if you want to customize the shelf distance.