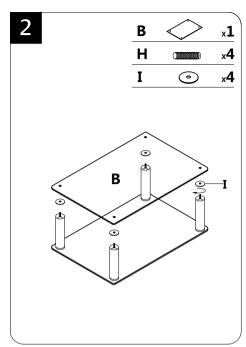

#### Parts list

2018.12

There are 3 options if you want to customize the shelf distance.