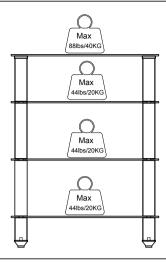

#### Parts list

2018.12

There are 3 options if you want to customize the shelf distance.