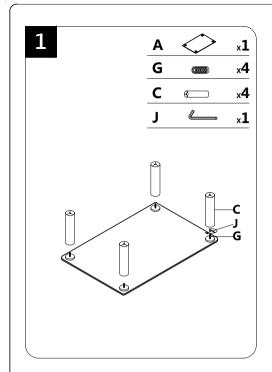

#### Parts list

2018.12

There are 3 options if you want to customize the shelf distance.