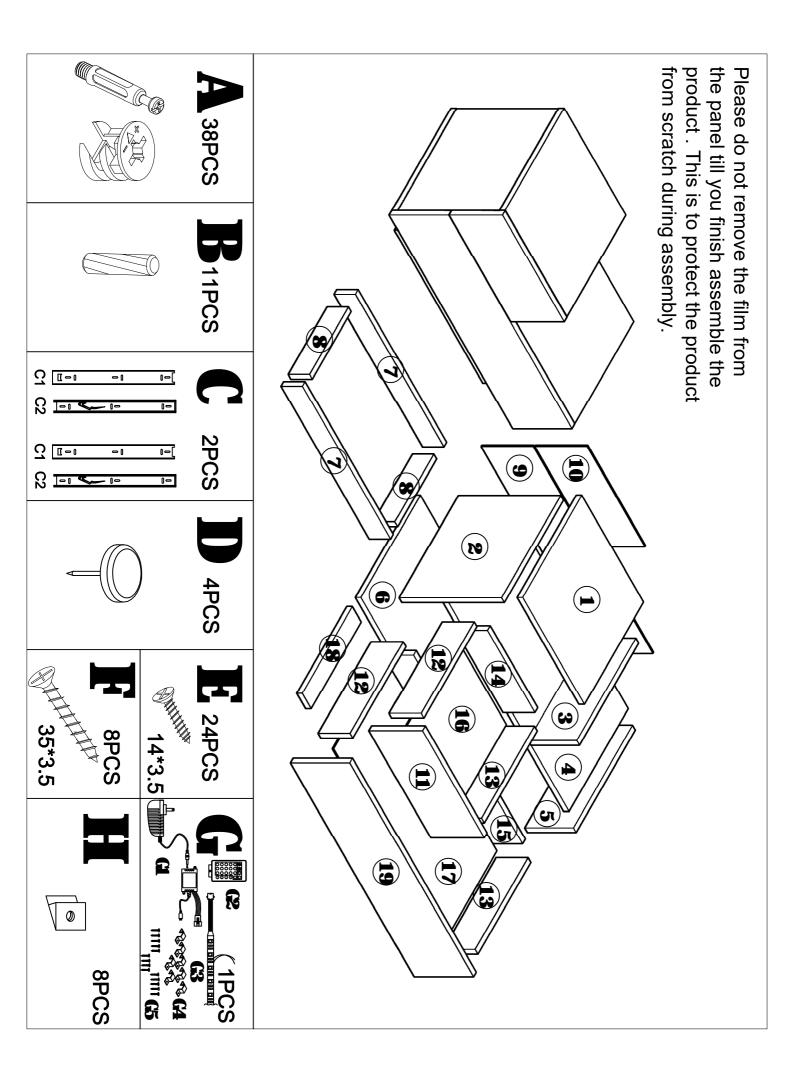

# ASSEMBLY INSTRUCTIONS FURNI-L-BS05-LED-WH

- Assembly should only be carried out by an adult.
- Check periodically that all parts are firmly fixed to ensure safe use.
- Wipe clean only.