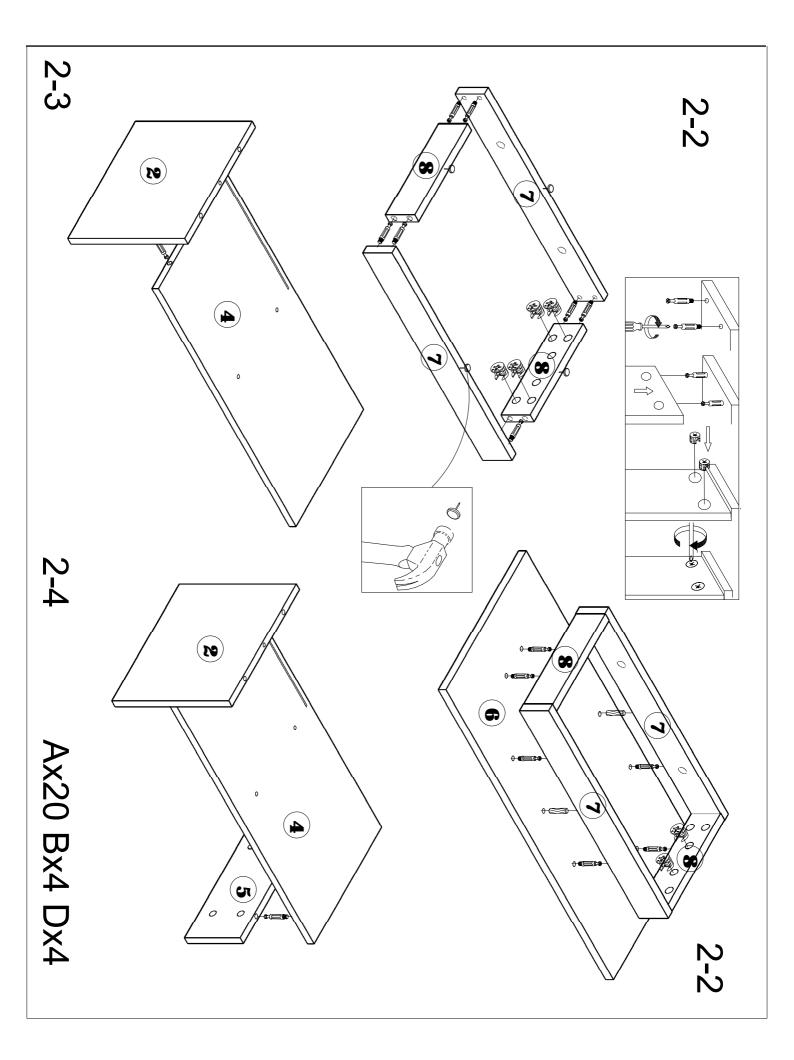

# ASSEMBLY INSTRUCTIONS FURNI-L-BS05-LED-WH

- Assembly should only be carried out by an adult.
- Check periodically that all parts are firmly fixed to ensure safe use.
- Wipe clean only.