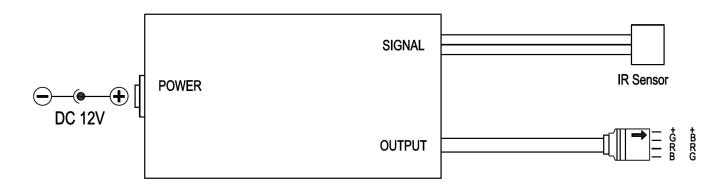

button as the

table below:

| Brightness + (Speed up) | Brightness - (Speed down) | Off              | On                     |
|-------------------------|---------------------------|------------------|------------------------|
| Static red              | Static green              | Static blue      | Static white           |
| Static orange           | Static Pea green          | Static dark blue | 7 color jumpy change   |
| Static dark yellow      | Static cyan               | Static brown     | All fade out & fade in |
| Static yellow           | Static light blue         | Static pink      | 7 color fade change    |
| Static straw yellow     | Static sky blue           | Static purple    | 3 base color jumpy     |

### **III.** Panel specification and connecting drawing as follows:



#### **IV. Warning:**

1. Supply voltage of this product is DC12V never connect to DC24V or AC220V.

2.Never connect two wires directly in case of short circuit.

3.Lead wire should be connected correctly according to colors that connecting diagram offers.

4.Warranty of this product is one year, in this period we guarantee replacement or repairing with no charge, but exclude the artificial situation of damaged or overload working.

## 

#### THIS PRODUCTCONTAINS A BUTTON BATTERY.

If swallowed, a lithium button battery can cause severe or fatal injuries within 2 hours.

Keep batteries out of reach of children.

If you think batteries may have been swallowed or placed

inside any part of the body, seek immediate medical attention.