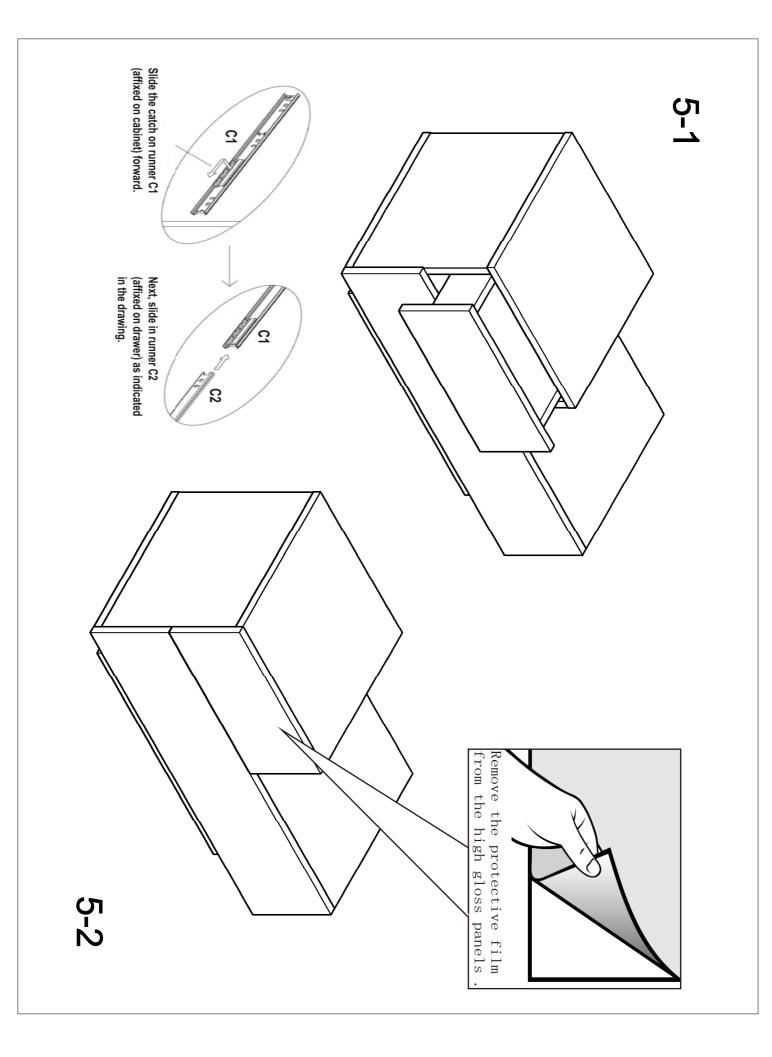

# ASSEMBLY INSTRUCTIONS FURNI-L-BS05-LED-WH

- Assembly should only be carried out by an adult.
- Check periodically that all parts are firmly fixed to ensure safe use.
- Wipe clean only.