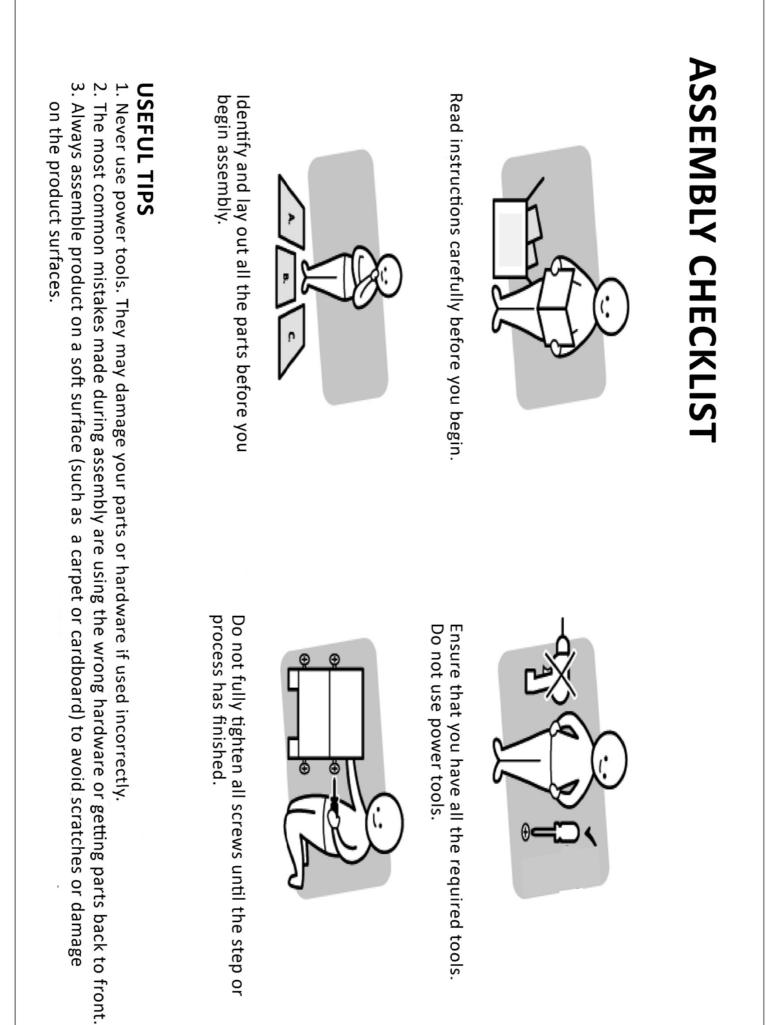

The warning sticker on the furniture is a mandatory requirement in Australia, and it can be removed by wet cloth.

# ASSEMBLY INSTRUCTIONS FURNI-L-BS05-LED-WH

- Assembly should only be carried out by an adult.
- Check periodically that all parts are firmly fixed to ensure safe use.
- Wipe clean only.