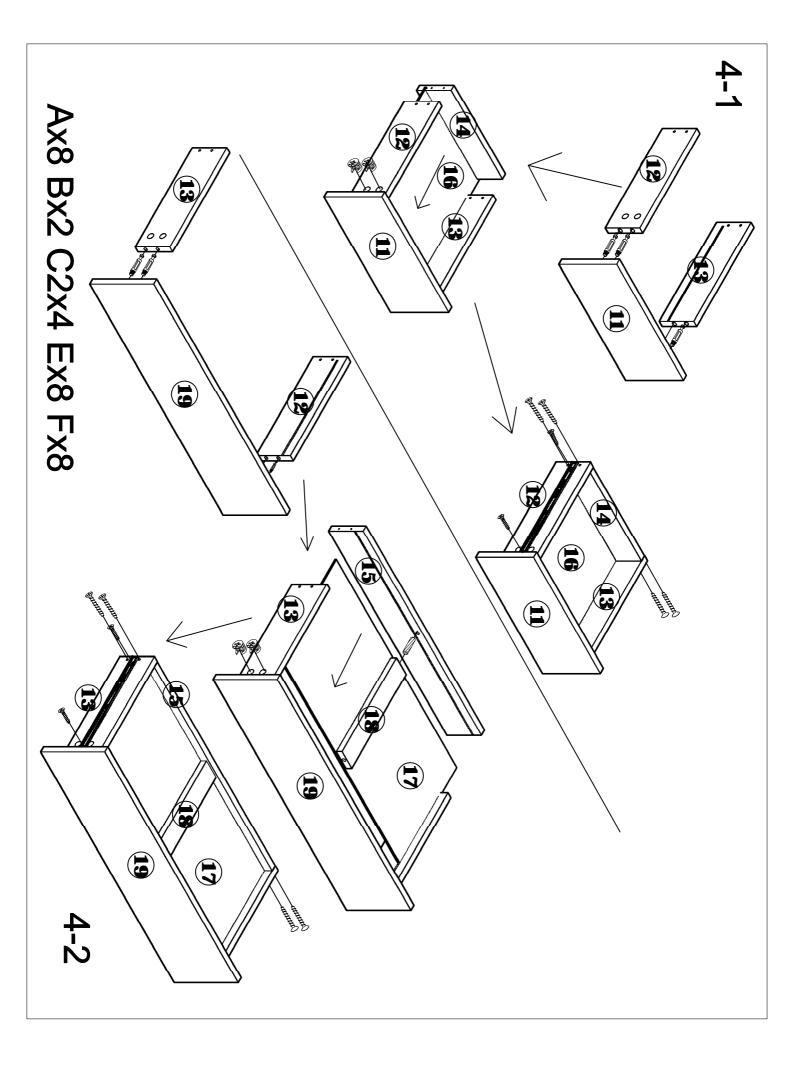

# ASSEMBLY INSTRUCTIONS FURNI-L-BS05-LED-WH

- Assembly should only be carried out by an adult.
- Check periodically that all parts are firmly fixed to ensure safe use.
- Wipe clean only.