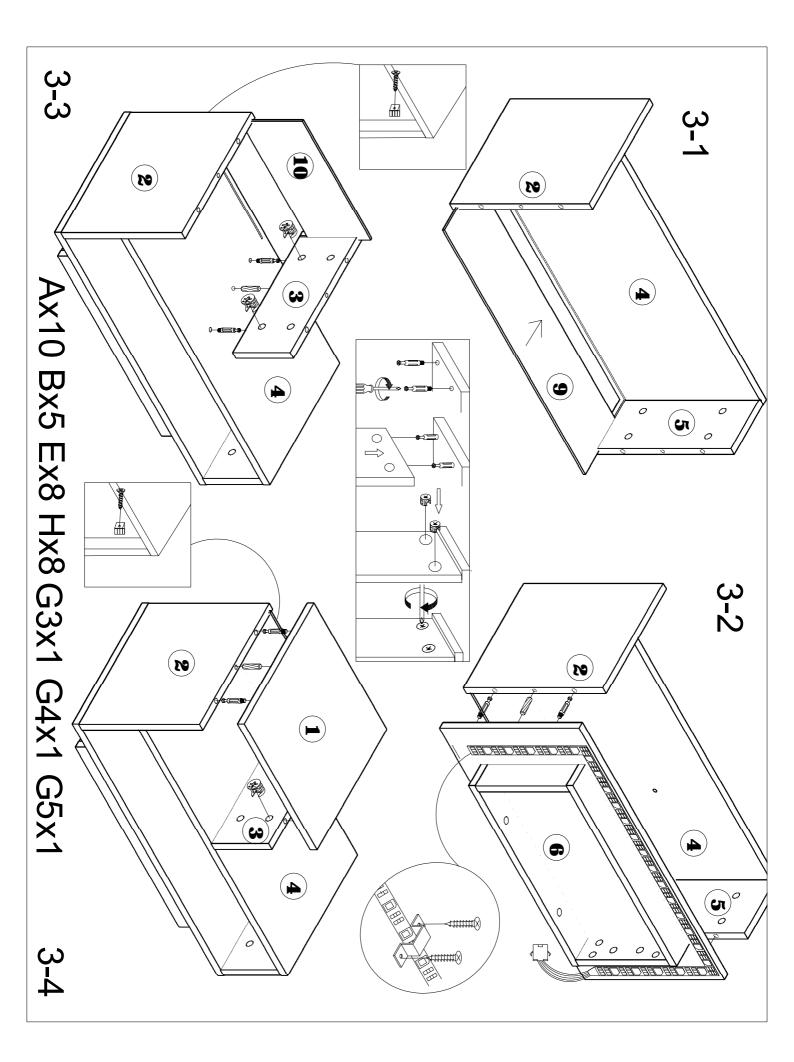

# ASSEMBLY INSTRUCTIONS FURNI-L-BS05-LED-WH

- Assembly should only be carried out by an adult.
- Check periodically that all parts are firmly fixed to ensure safe use.
- Wipe clean only.