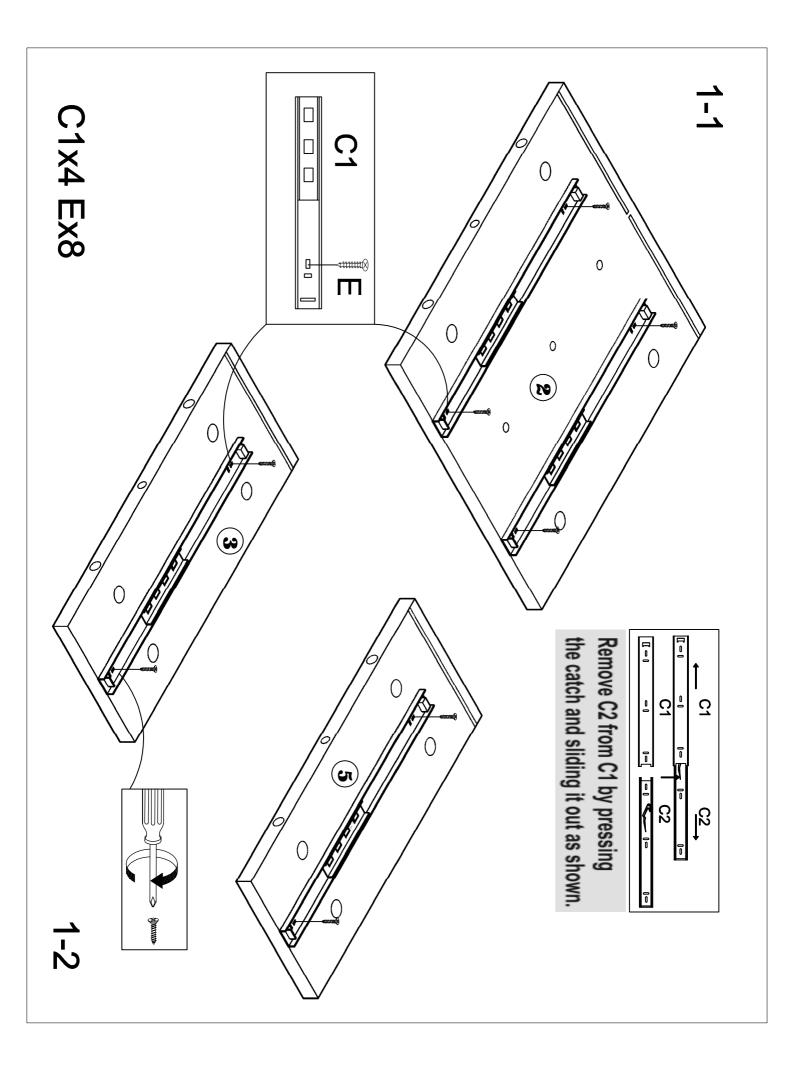

# ASSEMBLY INSTRUCTIONS FURNI-L-BS05-LED-WH

- Assembly should only be carried out by an adult.
- Check periodically that all parts are firmly fixed to ensure safe use.
- Wipe clean only.