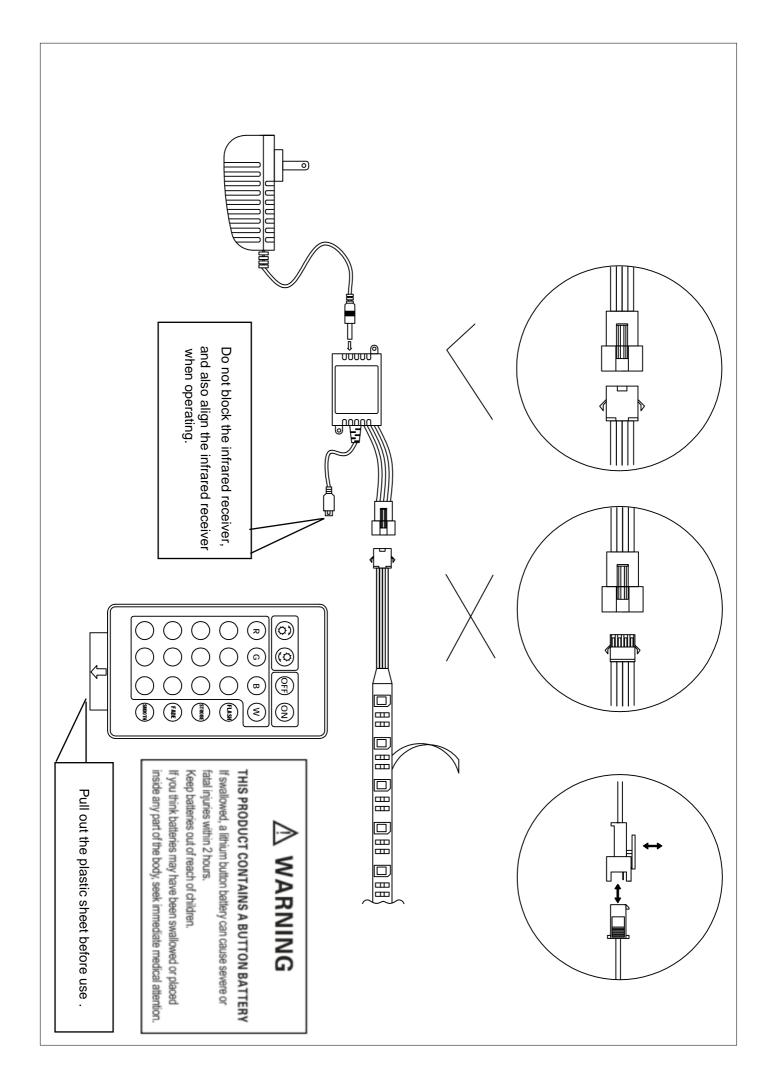

# **Operation Instructions of Controller**

#### I. Specifications:

Working temperature:-20-60°C Product size: L62xW35xH23mm Net weight:50g Output: Three CMOS drain-open output Max load current: 2 A each color Supply voltage: DC12V Package size: L105xW65xH55mm Gross weight:70g Connecting Mode: Common anode

### **II. Control Method:**

Adopt IR remoter to control the led controller. which has 24 buttons, the function of each button as the

table below:

| Brightness + (Speed up) | Brightness - (Speed down) | Off              | On                     |
|-------------------------|---------------------------|------------------|------------------------|
| Static red              | Static green              | Static blue      | Static white           |
| Static orange           | Static Pea green          | Static dark blue | 7 color jumpy change   |
| Static dark yellow      | Static cyan               | Static brown     | All fade out & fade in |
| Static yellow           | Static light blue         | Static pink      | 7 color fade change    |
| Static straw yellow     | Static sky blue           | Static purple    | 3 base color jumpy     |

### **III.** Panel specification and connecting drawing as follows:

#### **IV. Warning:**

1. Supply voltage of this product is DC12V never connect to DC24V or AC220V.

2.Never connect two wires directly in case of short circuit.

3.Lead wire should be connected correctly according to colors that connecting diagram offers.

4.Warranty of this product is one year, in this period we guarantee replacement or repairing with no charge, but exclude the artificial situation of damaged or overload working.

#### THIS PRODUCTCONTAINS A BUTTON BATTERY.

If swallowed, a lithium button battery can cause severe or fatal injuries within 2 hours.

Keep batteries out of reach of children.

If you think batteries may have been swallowed or placed

inside any part of the body, seek immediate medical attention.