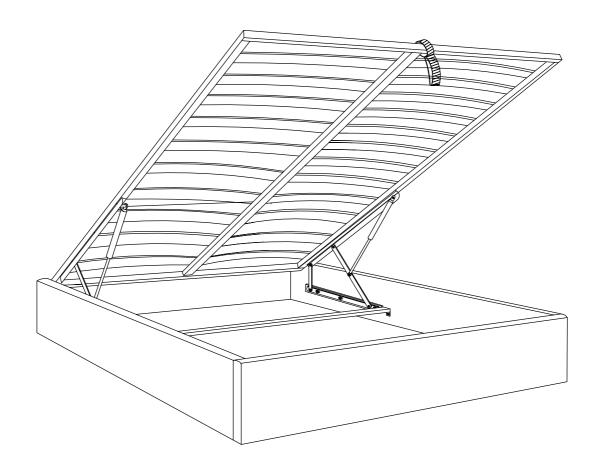

# ASSEMBLY DIAGRAM

#### TOKI GAS LIFT BED FRAME

#### **Parts List** D:BEDSTEAD KD 1SETS A:HEAD BOARD 1PC C:SIDE RAIL 2PCS B:FOOT BOARD 1PC H:STEAM MOVING E:SLAT 24PCS F:ANGLE IRON 2PCS G:STEAM MOVING BAR **MECHANICA** 2PCS (ASSEMBLED 2PCS WITH H ALREADY) THIN WOODEN PLATE 2PCS **K** : 1PC L: CONNECTOR 2PCS SQUARE TUBE J: 2PCS 1PC M: Non-Woven Bed Base 1PC **Hardware List** 3:BOLT 8PCS 5:ALLEN KEY **6**:NUT 14PCS 1:BOLT 14PCS 2:BOLT 4PCS 4:BOLT 12PCS (0)<u>|||||||||</u> (0) (0) M8X45mm M8X30mm M6X40mm M6X20mm М8 12:DOUBLE 11:SLAT CAP 10:SPANNER 7:FLAT WASHER 9:ALLEN KEY 8:SPRING WASHER 28PCS 1PC 24PCS PLASTIC CAP 28PCS 1PC 12PCS