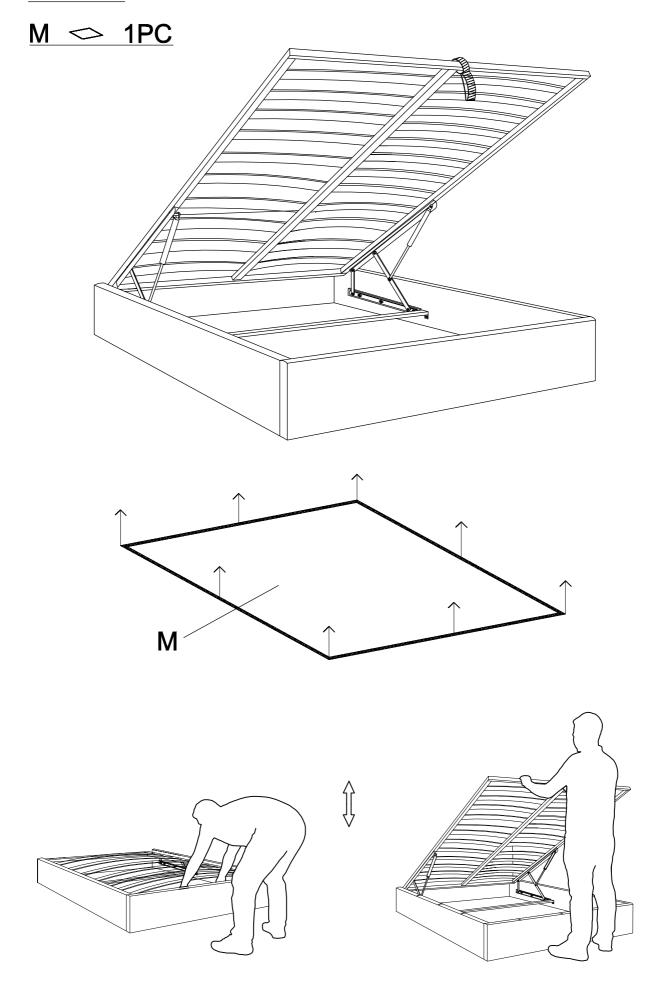

#### **Parts List** D:BEDSTEAD KD 1SETS A:HEAD BOARD 1PC C:SIDE RAIL 2PCS B:FOOT BOARD 1PC H:STEAM MOVING E:SLAT 24PCS F:ANGLE IRON 2PCS G:STEAM MOVING BAR **MECHANICA** 2PCS (ASSEMBLED 2PCS WITH H ALREADY) THIN WOODEN PLATE 2PCS **K** : 1PC L: CONNECTOR 2PCS SQUARE TUBE J: 2PCS 1PC M: Non-Woven Bed Base 1PC **Hardware List** 3:BOLT 8PCS 5:ALLEN KEY **6**:NUT 14PCS 1:BOLT 14PCS 2:BOLT 4PCS 4:BOLT 12PCS (0)<u>|||||||||</u> (0) (0) M8X45mm M8X30mm M6X40mm M6X20mm М8 12:DOUBLE 11:SLAT CAP 10:SPANNER 7:FLAT WASHER 9:ALLEN KEY 8:SPRING WASHER 28PCS 1PC 24PCS PLASTIC CAP 28PCS 1PC 12PCS