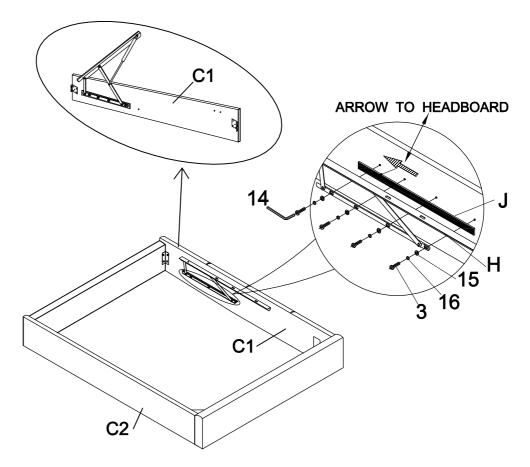

## 3 8PCS 15 8PCS 16 8PCS 14 1PC

STEP 2

After C1's assembly, it's applicable for C2