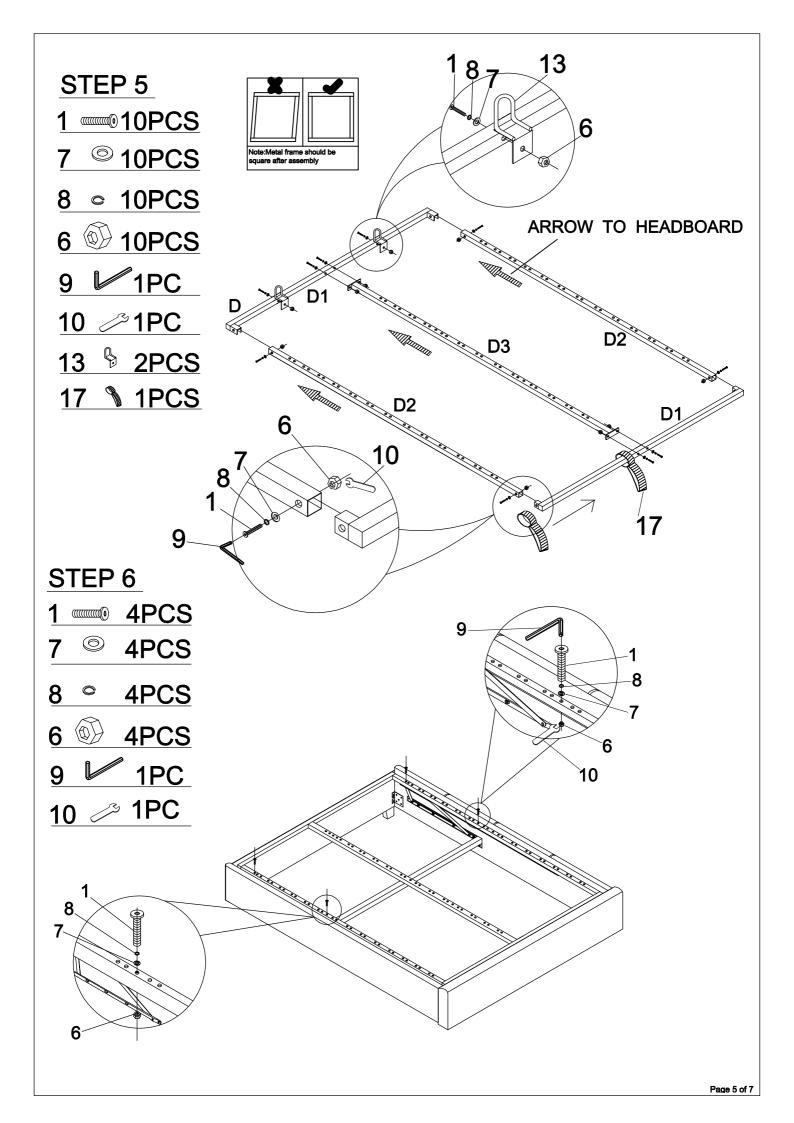

#### **Parts List** D:BEDSTEAD KD 1SETS A:HEAD BOARD 1PC C:SIDE RAIL 2PCS B:FOOT BOARD 1PC H:STEAM MOVING E:SLAT 24PCS F:ANGLE IRON 2PCS G:STEAM MOVING BAR **MECHANICA** 2PCS (ASSEMBLED 2PCS WITH H ALREADY) THIN WOODEN PLATE 2PCS **K** : 1PC L: CONNECTOR 2PCS SQUARE TUBE J: 2PCS 1PC M: Non-Woven Bed Base 1PC **Hardware List** 3:BOLT 8PCS 5:ALLEN KEY **6**:NUT 14PCS 1:BOLT 14PCS 2:BOLT 4PCS 4:BOLT 12PCS (0)<u>|||||||||</u> (0) (0) M8X45mm M8X30mm M6X40mm M6X20mm М8 12:DOUBLE 11:SLAT CAP 10:SPANNER 7:FLAT WASHER 9:ALLEN KEY 8:SPRING WASHER 28PCS 1PC 24PCS PLASTIC CAP 28PCS 1PC 12PCS