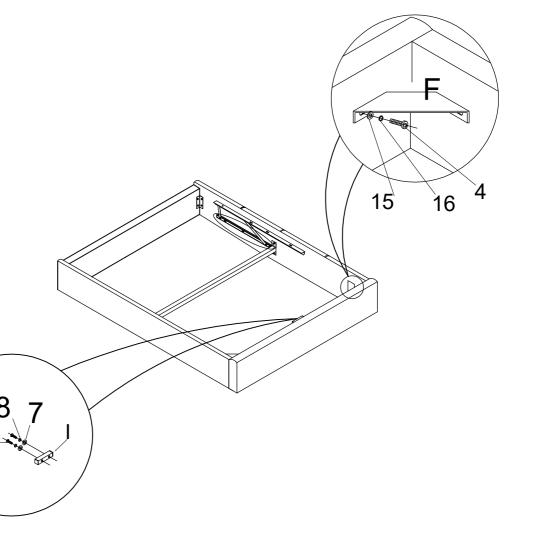

PCS (ASSEMBLED 2PCS WITH H ALREADY) THIN WOODEN PLATE 2PCS **K** : 1PC L: CONNECTOR 2PCS SQUARE TUBE J: 2PCS 1PC M: Non-Woven Bed Base 1PC **Hardware List** 3:BOLT 8PCS 5:ALLEN KEY **6**:NUT 14PCS 1:BOLT 14PCS 2:BOLT 4PCS 4:BOLT 12PCS (0)<u>|||||||||</u> (0) (0) M8X45mm M8X30mm M6X40mm M6X20mm М8 12:DOUBLE 11:SLAT CAP 10:SPANNER 7:FLAT WASHER 9:ALLEN KEY 8:SPRING WASHER 28PCS 1PC 24PCS PLASTIC CAP 28PCS 1PC 12PCS



M8



**M8** 

15:FLAT WASHER 20PCS

**M8** 

16:SPRING WASHER 20PCS M6 M6



**18**:BOLT 2PCS M8X55mm **19**:BOLT 8PCS M8X25mm

Page 2 of 7



## 3 8PCS 15 8PCS 16 8PCS 14 1PC

STEP 2



After C1's assembly, it's applicable for C2

### STEP 3

4 We 4PCS

15<sup>©</sup> 4PCS

16 ° 4PCS

14 1PC





4 9PCS

15 @ 8PCS

16 © 8PCS

18 2PCS

7 © 2PCS

8 © 2PCS

I 🔊 1PC

F 2PCS

18







### STEP 9