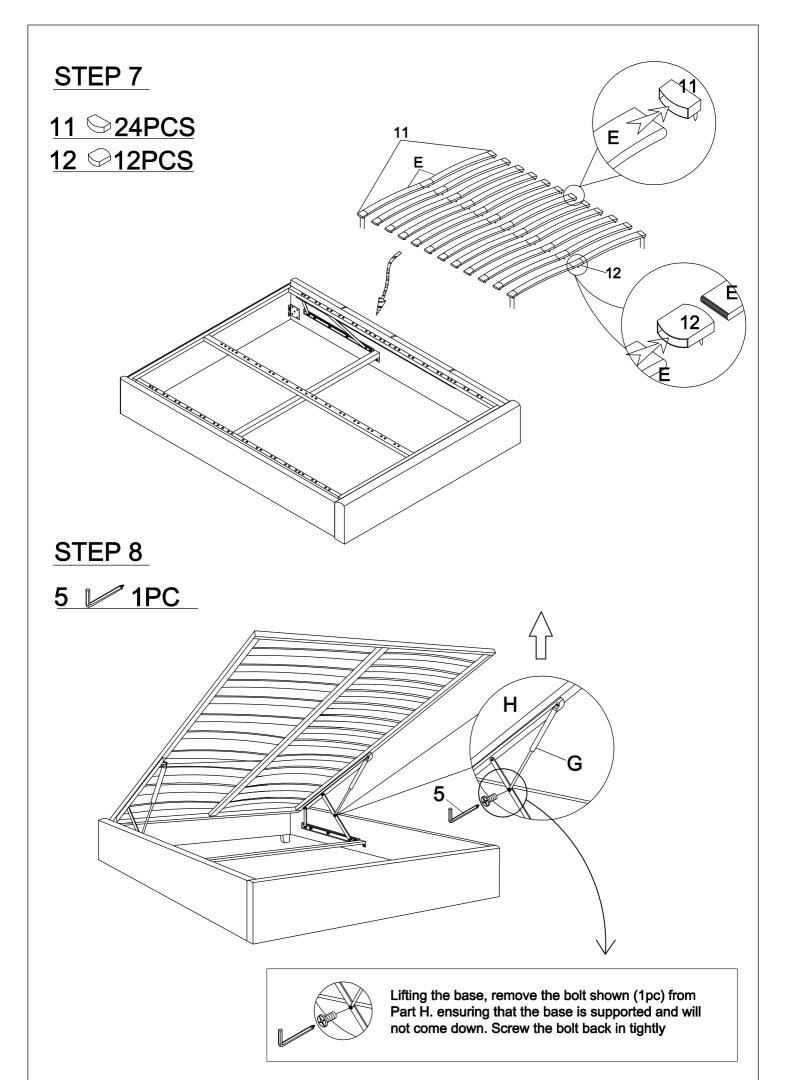

#### **Parts List** D:BEDSTEAD KD 1SETS A:HEAD BOARD 1PC C:SIDE RAIL 2PCS B:FOOT BOARD 1PC H:STEAM MOVING E:SLAT 24PCS F:ANGLE IRON 2PCS G:STEAM MOVING BAR **MECHANICA** 2PCS (ASSEMBLED 2PCS WITH H ALREADY) THIN WOODEN PLATE 2PCS **K** : 1PC L: CONNECTOR 2PCS SQUARE TUBE J: 2PCS 1PC M: Non-Woven Bed Base 1PC **Hardware List** 3:BOLT 8PCS 5:ALLEN KEY **6**:NUT 14PCS 1:BOLT 14PCS 2:BOLT 4PCS 4:BOLT 12PCS (0)<u>|||||||||</u> (0) (0) M8X45mm M8X30mm M6X40mm M6X20mm М8 12:DOUBLE 11:SLAT CAP 10:SPANNER 7:FLAT WASHER 9:ALLEN KEY 8:SPRING WASHER 28PCS 1PC 24PCS PLASTIC CAP 28PCS 1PC 12PCS