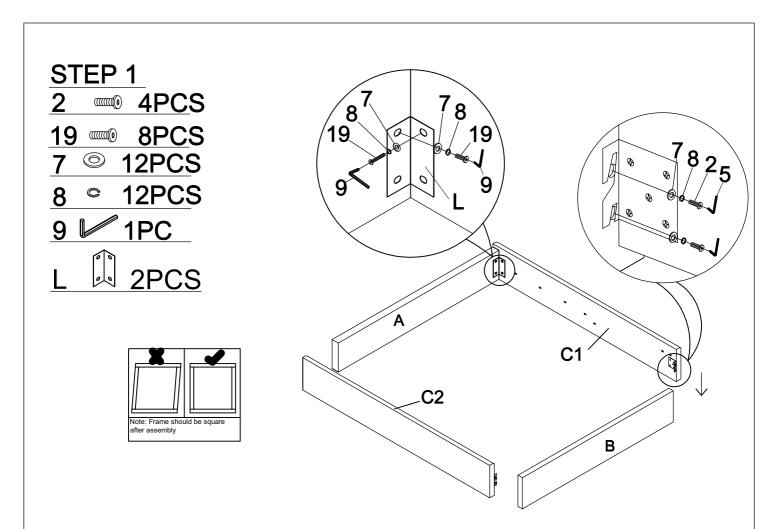

#### **Parts List** D:BEDSTEAD KD 1SETS A:HEAD BOARD 1PC C:SIDE RAIL 2PCS B:FOOT BOARD 1PC H:STEAM MOVING E:SLAT 24PCS F:ANGLE IRON 2PCS G:STEAM MOVING BAR **MECHANICA** 2PCS (ASSEMBLED 2PCS WITH H ALREADY) THIN WOODEN PLATE 2PCS **K** : 1PC L: CONNECTOR 2PCS SQUARE TUBE J: 2PCS 1PC M: Non-Woven Bed Base 1PC **Hardware List** 3:BOLT 8PCS 5:ALLEN KEY **6**:NUT 14PCS 1:BOLT 14PCS 2:BOLT 4PCS 4:BOLT 12PCS (0)<u>|||||||||</u> (0) (0) M8X45mm M8X30mm M6X40mm M6X20mm М8 12:DOUBLE 11:SLAT CAP 10:SPANNER 7:FLAT WASHER 9:ALLEN KEY 8:SPRING WASHER 28PCS 1PC 24PCS PLASTIC CAP 28PCS 1PC 12PCS

M8

**M8** 

15:FLAT WASHER 20PCS

**M8** 

16:SPRING WASHER 20PCS M6 M6

**18**:BOLT 2PCS M8X55mm **19**:BOLT 8PCS M8X25mm

Page 2 of 7