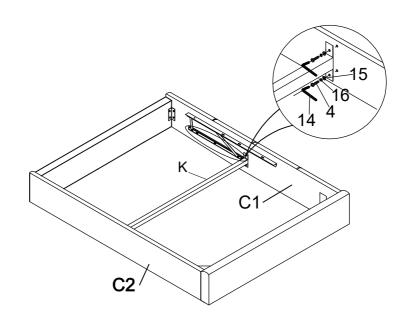

### STEP 3

4 We 4PCS

15<sup>©</sup> 4PCS

16 ° 4PCS

14 1PC

4 9PCS

15 @ 8PCS

16 © 8PCS